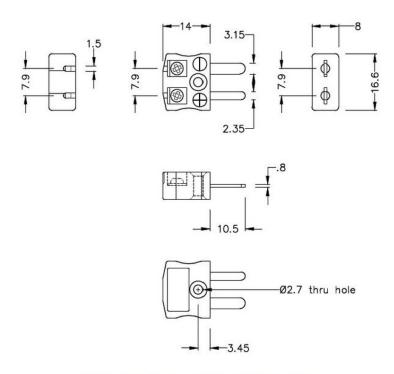

## **Drawing**

Miniature in-line Plug - Quick Wire

(dimensions in mm)

Art. Nr. RND 410-00190